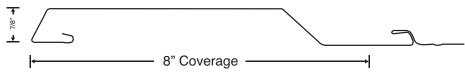

#### Features:

- 35-Year finish warranty for Fluropon®
- Minimum length of 2'
- Max length of 40'
- Panel width 8"
- ASTM E283 (air infiltration)
- ASTM E331 (water infiltration)
- Recommended for application over solid framing