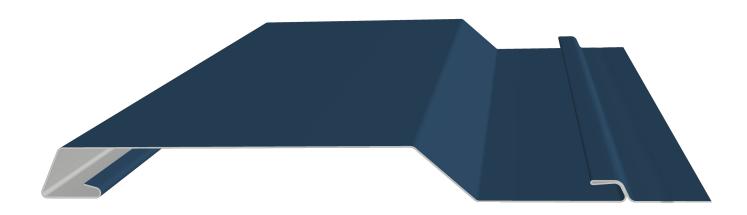

## **FL-550**

The Everlast Metals FL-550 is a concealed fastened metal wall panel with unique angles and rib patterns which can be combined to create an individualized style. Can be installed in a vertical or horizontal wall application. Ideal for fascia and equipment screen applications as well.

#### Features:

- 35-Year finish warranty for Fluropon®
- Minimum length of 2'
- Max length of 40'
- Panel width 8"
- ASTM E283 (air infiltration)
- ASTM E331 (water infiltration)
- Recommended for application over solid framing